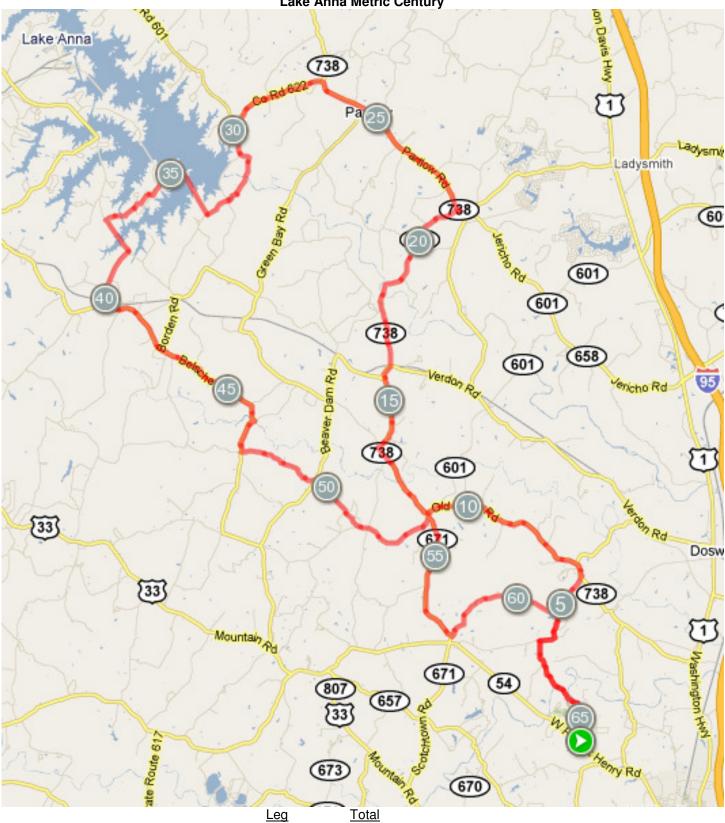

|               |                                          | Leg | <b>Cumulative</b> |
|---------------|------------------------------------------|-----|-------------------|
| Start         | rt Patrick Henry High School Parking Lot |     |                   |
| R             | Patrick Henry Road (54)                  |     | 0.0               |
| L             | Horseshoe Bridge Road (686)              | 0.0 | 0.0               |
| R             | Tower Road (795)                         | 3.6 | 3.6               |
| L             | Campbells Lake Road (686)                | 0.4 | 4.0               |
| R             | Rockets Mill Road (685)                  | 0.7 | 4.7               |
| L             | Old Ridge Road (738)                     | 1.3 | 6.0               |
| BR            | Teman Road (738)                         | 5.1 | 11.1              |
| BR            | Teman Road (738)                         | 2.5 | 13.6              |
|               | Teman turns to Anderson Mill             | 4.4 | 18.0              |
| L             | Partlow Road (738)                       | 3.5 | 21.5              |
| L             | Fairview Road (622)                      | 5.3 | 26.8              |
| L             | Arritt Road (601)                        | 2.9 | 29.7              |
| R             | Eastham Road (701)                       | 2.6 | 32.3              |
| R             | Moody Town Road (622)                    | 0.7 | 33.0              |
| L             | Kentucky Spring Road (652)               | 4.3 | 37.3              |
| R             | Pottiesville Road (650)                  | 1.0 | 38.3              |
| R             | Fredricks Hall Road (618)                | 2.0 | 40.3              |
| Store on left |                                          | 0.1 | 40.4              |
| R             | Fredricks Hall Road (618)                | 0.0 | 40.4              |
| S             | Belches Road (618)                       | 1.4 | 41.7              |
| R             | Woodsons Mill Road (680)                 | 4.1 | 45.8              |
| R             | Shiloh Church Road (680)                 | 0.4 | 46.2              |
| L             | Parsons Road (608)                       | 1.1 | 47.3              |
| BL            | Old Ridge Road (631)                     | 4.0 | 51.3              |
| R             | Coatesville Road (671)                   | 2.5 | 53.8              |
| L             | Scotchtown Road (685)                    | 3.8 | 57.6              |
| BR            | Campbell Lake Road (686)                 | 3.3 | 61.1              |
| BR            | Tower Road (795)                         | 0.6 | 61.7              |
| L             | Horseshoe Bridge Road(686)               | 0.4 | 62.1              |
| R             | Patrick Henry Road                       | 3.9 | 66.0              |
|               |                                          |     |                   |